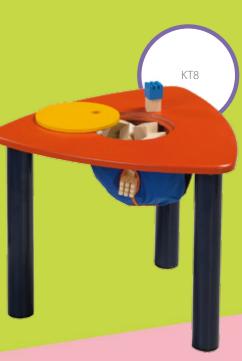

All paints and colours used on this range of furniture are Lead free.

Pug range of furniture are made for the children of 3 years till the age of 8 years.

The tables are made of Italian make PU coated MDF boards mounted on a steel structure.

They are fitted together using inserts nuts which eleminates any chance of the structure falling apart.

The animal print chairs are made of rubber wood boards fitted on to solid wood legs using insert nuts. The back is made of High density fibre boards with solid paints and colour print on it.