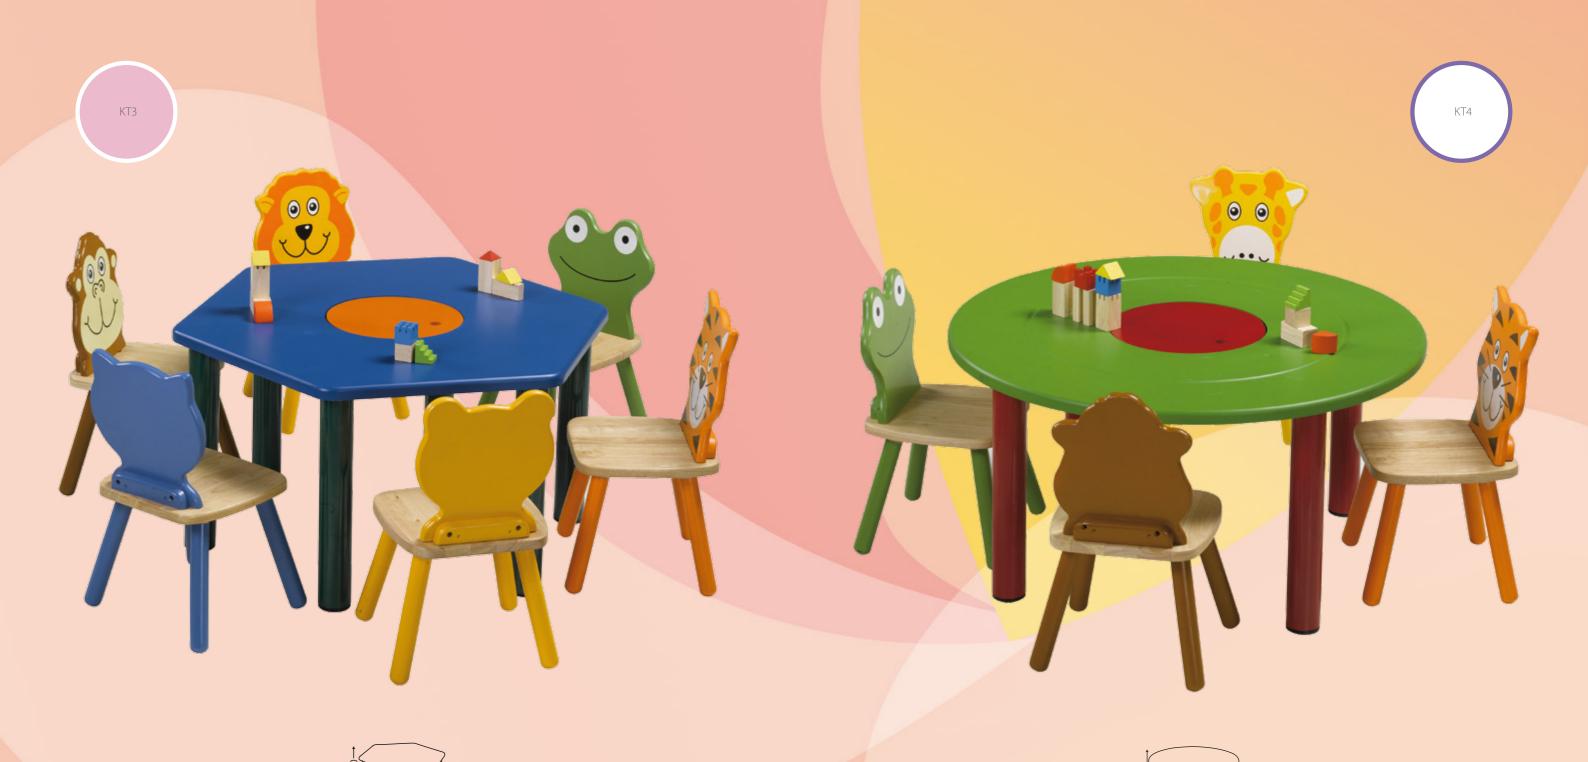

**CURSUE** 

The structure of all the products are made of wood, plywood or MDF boards, They are made to withstand any wear or tear caused from Children monkeying on the same.

As they are made for the use of small children, it is of at most importance for us to design all our PUG range of product without any sharp corners.

All paints and colours used on this range of furniture are Lead free.

Pug range of furniture are made for the children of 3 years till the age of 8 years.

The tables are made of Italian make PU coated MDF boards mounted on a steel structure.

They are fitted together using inserts nuts which eleminates any chance of the structure falling apart.

The animal print chairs are made of rubber wood boards fitted on to solid wood legs using insert nuts. The back is made of High density fibre boards with solid paints and colour print on it.