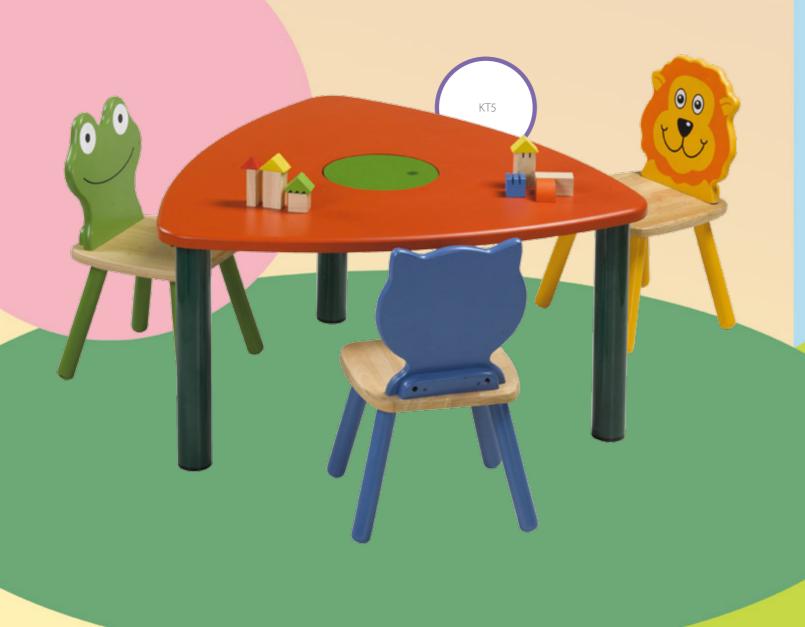

**CURSUE** 

The structure of all the products are made of wood, plywood or MDF boards, They are made to withstand any wear or tear caused from Children monkeying on the same.

As they are made for the use of small children, it is of at most importance for us to design all our PUG range of product without any sharp corners.

All paints and colours used on this range of furniture are Lead free.

Pug range of furniture are made for the children of 3 years till the age of 8 years.

The tables are made of Italian make PU coated MDF boards mounted on a steel structure.

They are fitted together using inserts nuts which eleminates any chance of the structure falling apart.

The animal print chairs are made of rubber wood boards fitted on to solid wood legs using insert nuts. The back is made of High density fibre boards with solid paints and colour print on it.