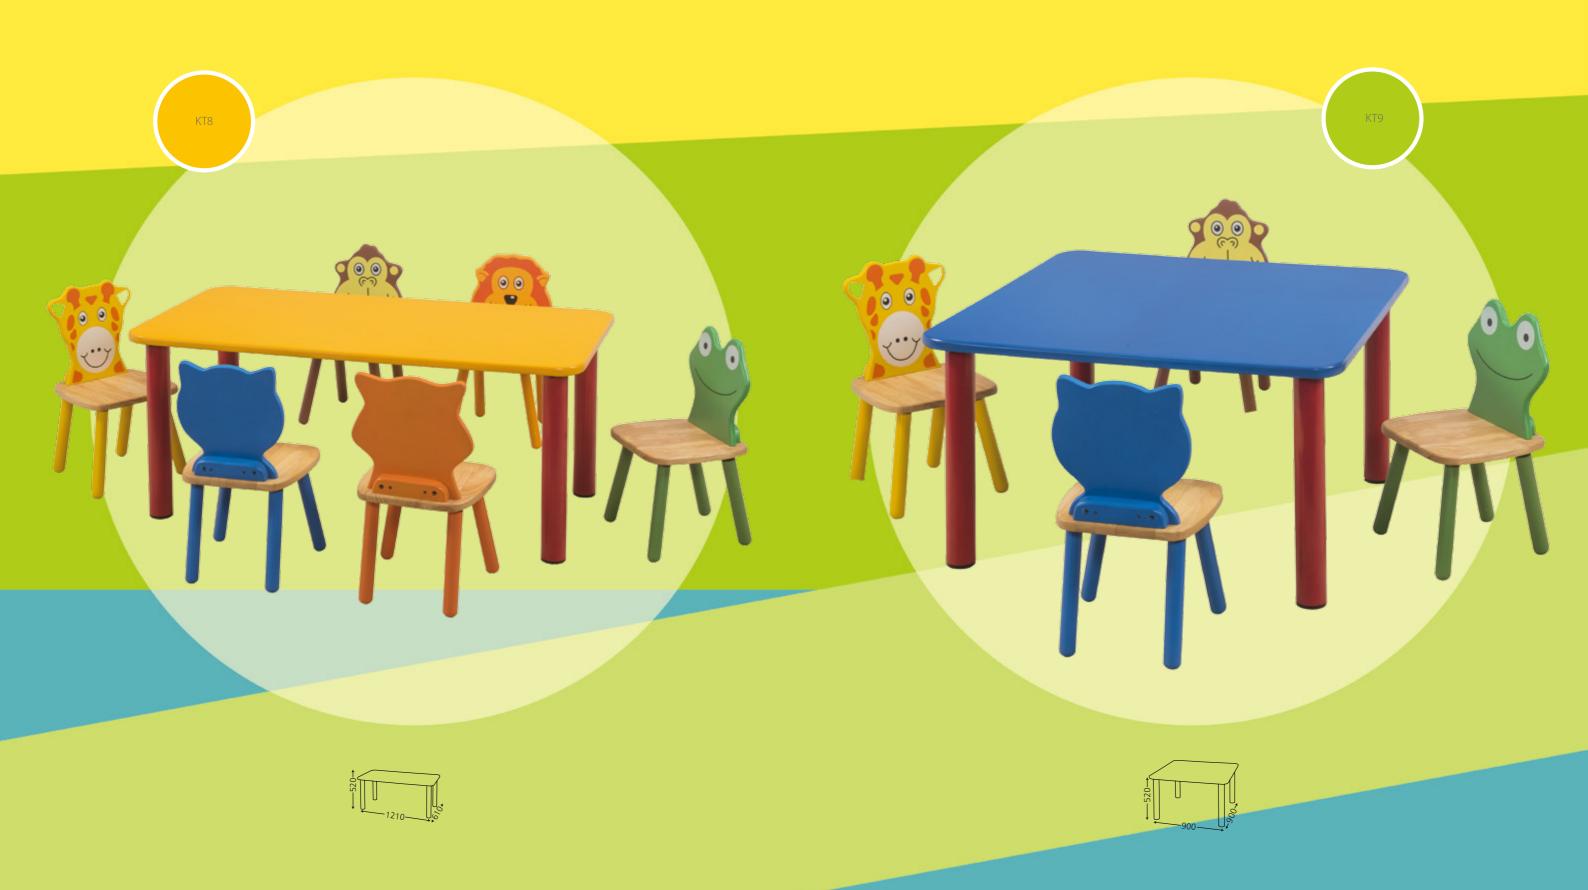

All paints and colours used on this range of furniture are Lead free.

Pug range of furniture are made for the children of 3 years till the age of 8 years.

The tables are made of Italian make PU coated MDF boards mounted on a steel structure.

They are fitted together using inserts nuts which eleminates any chance of the structure falling apart.

The animal print chairs are made of rubber wood boards fitted on to solid wood legs using insert nuts. The back is made of High density fibre boards with solid paints and colour print on it.