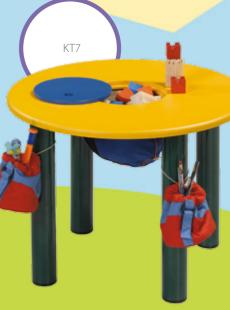

All paints and colours used on this range of furniture are Lead free.

Pug range of furniture are made for the children of 3 years till the age of 8 years.

The tables are made of Italian make PU coated MDF boards mounted on a steel structure.

They are fitted together using inserts nuts which eleminates any chance of the structure falling apart.

The animal print chairs are made of rubber wood boards fitted on to solid wood legs using insert nuts. The back is made of High density fibre boards with solid paints and colour print on it.