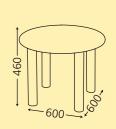

All paints and colours used on this range of furniture are Lead free.

Pug range of furniture are made for the children of 3 years till the age of 8 years.

The tables are made of Italian make PU coated MDF boards mounted on a steel structure.

They are fitted together using inserts nuts which eleminates any chance of the structure falling apart.

The animal print chairs are made of rubber wood boards fitted on to solid wood legs using insert nuts. The back is made of High density fibre boards with solid paints and colour print on it.