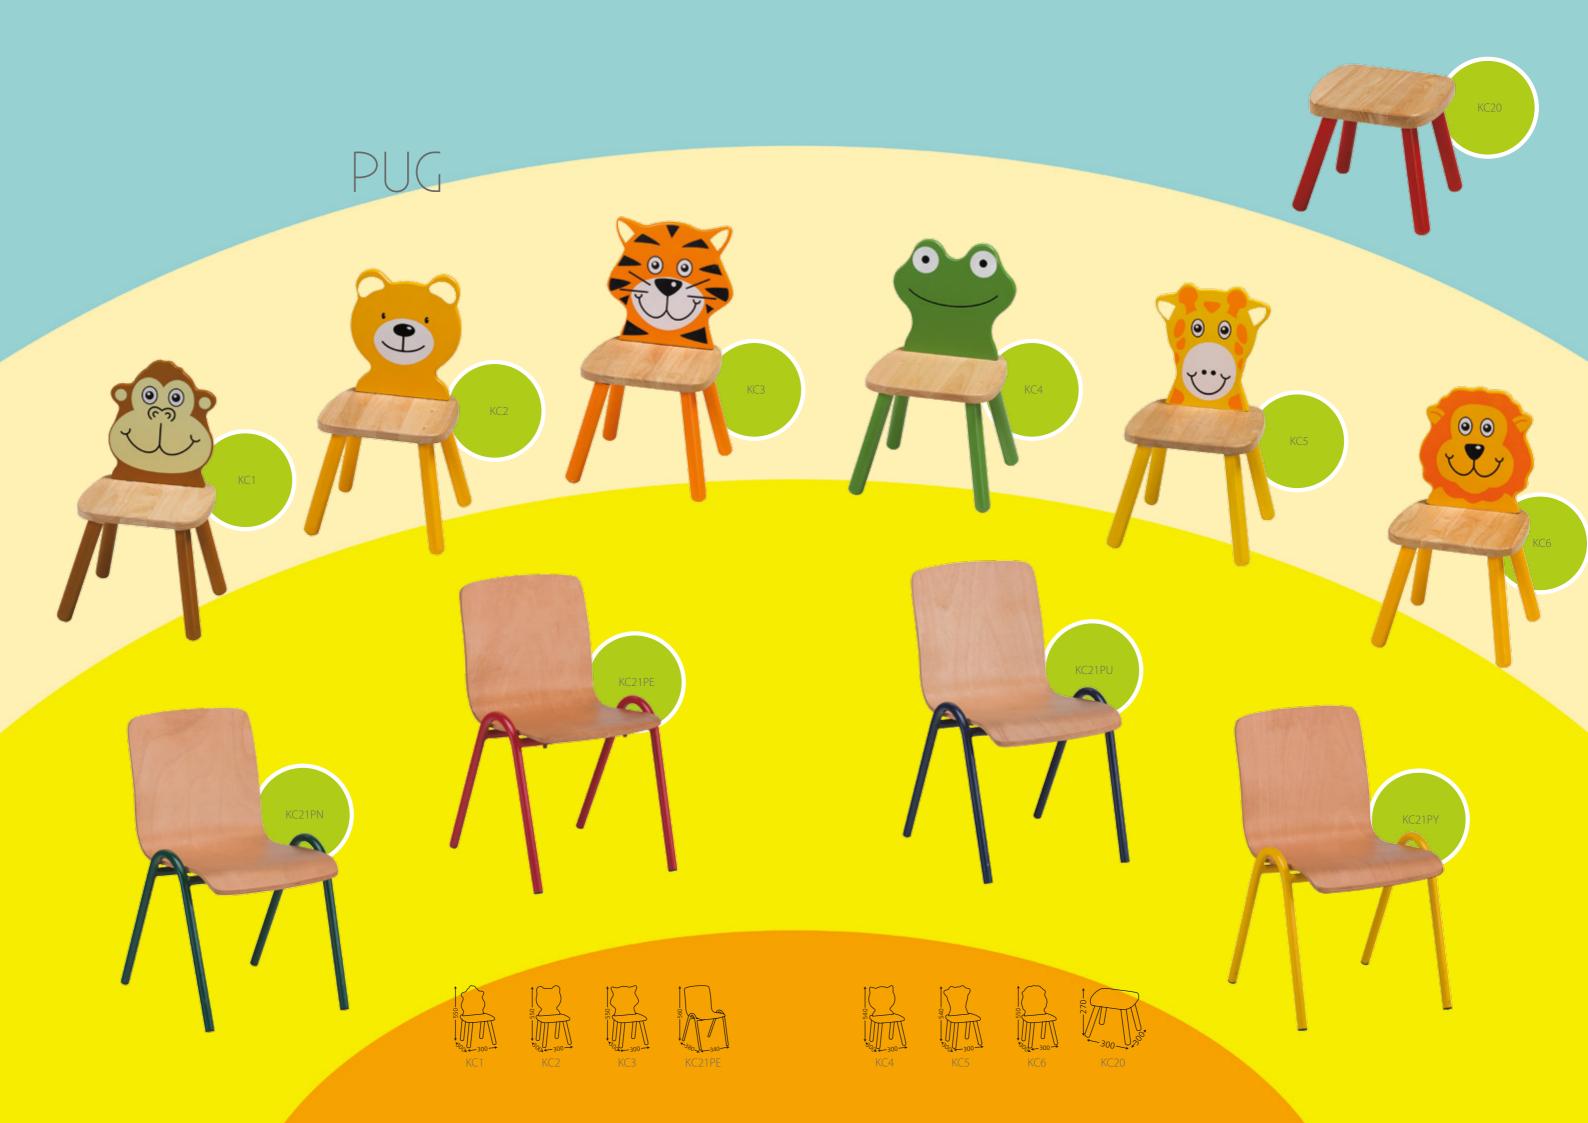

**CURSUE** 

The structure of all the products are made of wood, plywood or MDF boards, They are made to withstand any wear or tear caused from Children monkeying on the same.

As they are made for the use of small children, it is of at most importance for us to design all our PUG range of product without any sharp corners.

All paints and colours used on this range of furniture are Lead free.

Pug range of furniture are made for the children of 3 years till the age of 8 years.

The tables are made of Italian make PU coated MDF boards mounted on a steel structure.

They are fitted together using inserts nuts which eleminates any chance of the structure falling apart.

The animal print chairs are made of rubber wood boards fitted on to solid wood legs using insert nuts. The back is made of High density fibre boards with solid paints and colour print on it.

The Bentwood chairs are made of PU coated bentwood shell mounted on a powder coated steel structure