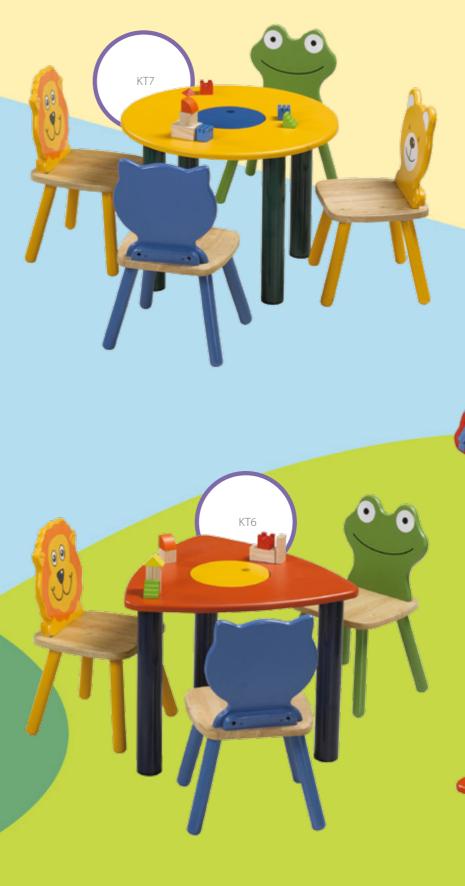

**CURSUE** 

The structure of all the products are made of wood, plywood or MDF boards, They are made to withstand any wear or tear caused from Children monkeying on the same.

As they are made for the use of small children, it is of at most importance for us to design all our PUG range of product without any sharp corners.

All paints and colours used on this range of furniture are Lead free.

Pug range of furniture are made for the children of 3 years till the age of 8 years.

The tables are made of Italian make PU coated MDF boards mounted on a steel structure.

They are fitted together using inserts nuts which eleminates any chance of the structure falling apart.

The animal print chairs are made of rubber wood boards fitted on to solid wood legs using insert nuts. The back is made of High density fibre boards with solid paints and colour print on it.